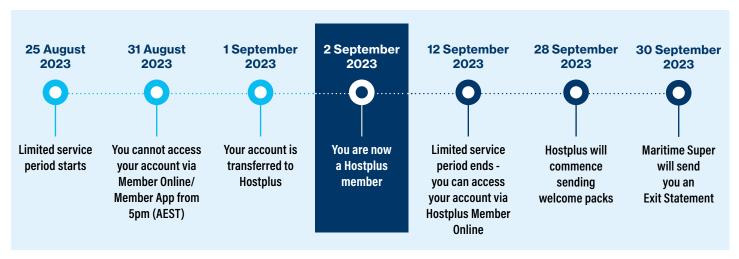

#### Merger timeline and milestones

On 1 September 2023, your Maritime Super account will be transferred to Hostplus and you will be a Hostplus member from 2 September 2023. Below is a summary of key milestones in our merger process.

#### The limited service period: 25 August - 12 September 2023

Between 25 August and 12 September 2023, there will be a 'limited service period' during which time the processing of some requests will be limited while accounts transition to Hostplus.

Please be aware that withdrawals from your Maritime Super account cannot be processed until after the limited service period and your new Hostplus account is available.

#### **Member communications**

Following the merger, there are a series of important communications you can expect to receive, including:

- an initial welcome email from Hostplus to be sent mid-September 2023 with login instructions to Hostplus Member Online
- a welcome pack from Hostplus confirming your membership details to be sent from 28 September 2023
- an Exit Statement from Maritime Super to be sent by 30 September 2023;
   and
- an insurance confirmation letter from Hostplus from the end of October.