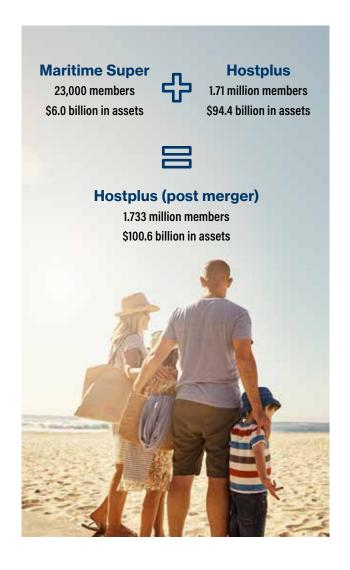

#### **Getting ready to merge with Hostplus**

Maritime Super and Hostplus will be merging on 1 September 2023.

When we merge, we'll be part of one of Australia's largest super funds with over \$100.6 billion<sup>1</sup> in assets under management on behalf of more than 1.73 million members.

The transfer of your superannuation benefits from Maritime Super to Hostplus will happen automatically.

<sup>1</sup> Hostplus manages a total of \$100.6 billion funds under management, when including other investments managed in the Hostplus Pooled Superannuation Trust (in which the Maritime Super assets are invested).