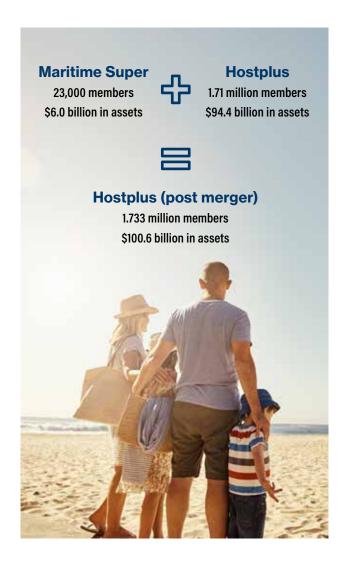

#### **Getting ready to merge with Hostplus**

Maritime Super and Hostplus will be merging on 1 September 2023.

When we merge, we'll be part of one of Australia's largest super funds with over \$100.6 billion<sup>1</sup> in assets under management on behalf of more than 1.73 million members.