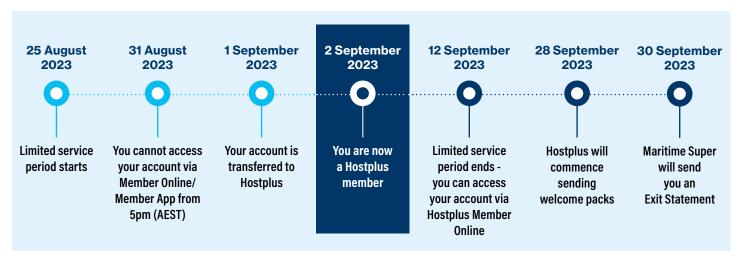

#### Merger timeline and milestones

On 1 September 2023, your Maritime Super account will be transferred to Hostplus and you will be a Hostplus member from 2 September 2023. Below is a summary of key milestones in our merger process.

#### The limited service period: 25 August - 12 September 2023

Between 25 August and 12 September 2023, there will be a 'limited service period' during which time the processing of some requests will be limited while accounts transition to Hostplus.

You will continue to have access to Member Online until 5pm (AEST) on 31 August 2023 for all online transactions, including investment switches and account updates. From 2 September 2023 to the end of the limited service period, you will need to contact Hostplus at hostplus.com.au/contact. Most requests will be processed after the limited service period ends. However, any investment switches requested will be effective the date the request is received. From mid-September 2023, you will have access to Hostplus Member Online for online transactions, including investment switches.

#### **Member communications**

Following the merger, there are a series of important communications you can expect to receive, including:

- an initial welcome email from Hostplus to be sent mid-September 2023 with login instructions to Hostplus Member Online
- a welcome pack from Hostplus confirming your membership details to be sent from 28 September 2023
- an Exit Statement from Maritime Super to be sent by 30 September 2023;
   and
- an insurance confirmation letter from Hostplus from the end of October.